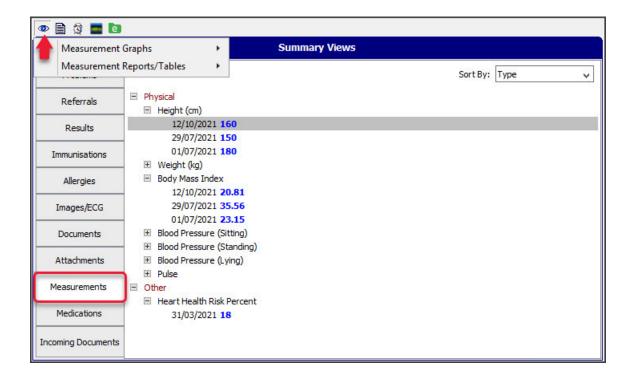

## **Summary Views Observations**

Last Modified on 26/10/2021 4:36 pm AEDT

Use the **Measurements** tab in **Summary Views** to view all of the observations and results entered for a patient. Summary Views can be accessed while in any clinical module and allows you to quickly view a patient's clinical history.

When a patient is opened in clinical, their **Summary Views** are displayed on the lower left. You do not need to start an encounter.

Right-clicking a measurement in Summary Views allows you to:

- Delete the measurement from the patient's record
- Edit the measurement this only updates the Summary View information.

Selecting the eye icon in the top right will:

- Display the Measurement Graphs menu, which gives fast access to the observations graphs.
- Display the **Measurement Reports/Tables** menu, which gives fast access to the observations reports and tables.