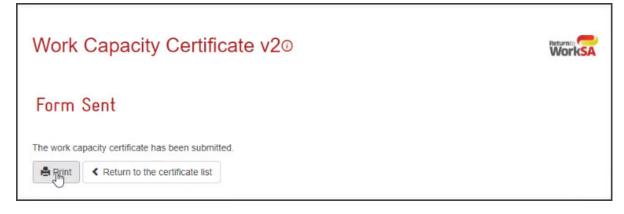

8. Once the Work Capacity Certificate form has been completed, select Send & Print.

The Work Capacity Certificate will be sent to your practice's Zedmed server.

**Note:** Once the Work Capacity Certificate is available on your practice's Zedmed server, other doctors will be able to see and use that certificate.

9. From the Work Capacity Certificate completion screen, you can Print the certificate or Return to the certificate list.

- 10. Go back to the patient's **Clinical Record** in Zedmed.
- 11. Select Results > Import Laboratory Results.
- 12. Select the Results Inbox.