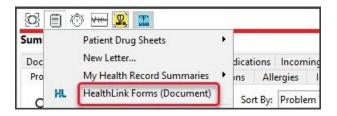

To open an RTWSA via Smartforms:

- 1. Open the patient's record in Clinical.
- 2. Select the Quick Documents icon above Summary Views.

3. Select HealthLink Forms (Document).

HealthLink SmartForms will open in your web browser.

4. Select ReturnToWorkSA Work Capacity Certificate.

**Important**: The **ReturnToWorkSA** form should automatically appear for all SA HealthLink customers. If it is not visible, call HealthLink Support on 1800 125 036 and ask for the form to be made accessible.