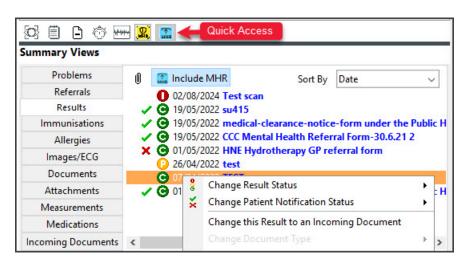

#### Paperclip (P)

Results, Images, Documents, Attachments and Incoming Documents have a paperclip icon to upload files to that Summary View. To add a file, select the paperclip and browse for the file's location.

| mary Views   |                              |                    |  |
|--------------|------------------------------|--------------------|--|
| Problems     | Û                            |                    |  |
| Referrals    | Forms                        |                    |  |
| Results      | 30/10/2023 Progress report   |                    |  |
| mmunisations | 25/10/202<br>Referral Letter | Q View Document    |  |
| Allergies    | My Health Re<br>HealthLink   | 🔍 Edit Document    |  |
| Images/ECG   |                              | X Delete Document  |  |
| Pregnancies  |                              | Rename             |  |
| Documents    |                              | Duplicate Document |  |
| Attachments  | 1 I                          | Send to Patient    |  |