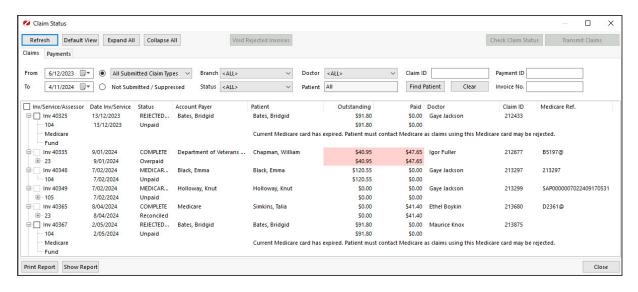

## Rejected claims for full invoices

If a full invoice is rejected, it will not appear in the **Payments** tab, as there will be no payment. It will appear in the **Claims** tab, so you need to review the Claims tab regularly to review and void rejected invoices.

To process rejected claims for full invoices:

- 1. Go to the **Claims** tab.
- 2. Select Rejected from the Status field.
- 3. Select Refresh.

All rejected invoices will appear.

- 4. Expand each invoice to see the reason for the rejection next to the Status.
- 5. Take any required actions, such as reinvoicing the rejected invoice.
- 6. Select the invoice/s to be voided.
- 7. Select the Void Rejected Claims button.
- 8. Confirm the action.

Repeat these steps for each Rejected Status under Status. For example, Rejected Fund.